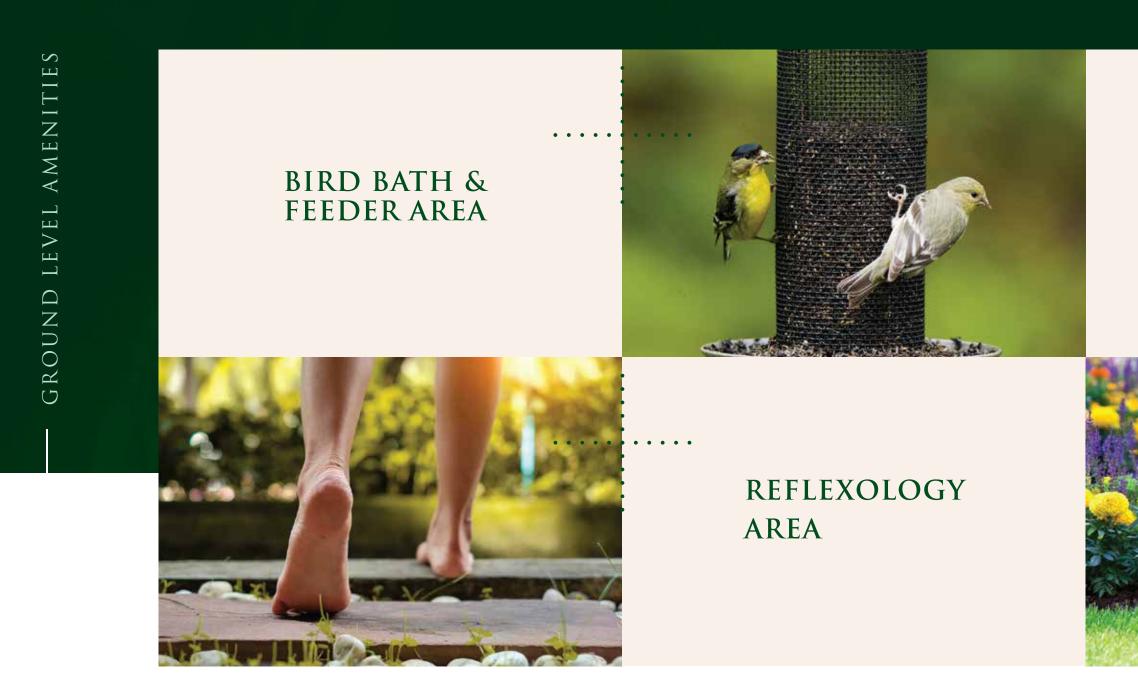

#### MEET THE RESIDENTS OF NATURE'S OWN KINGDOM.

# BIRDS, BUTTERFLIES AND RARE FLOWERS.

#### FOREST THEMED PLANTATION

#### PETS CORNER

#### BUTTERFLY GARDEN