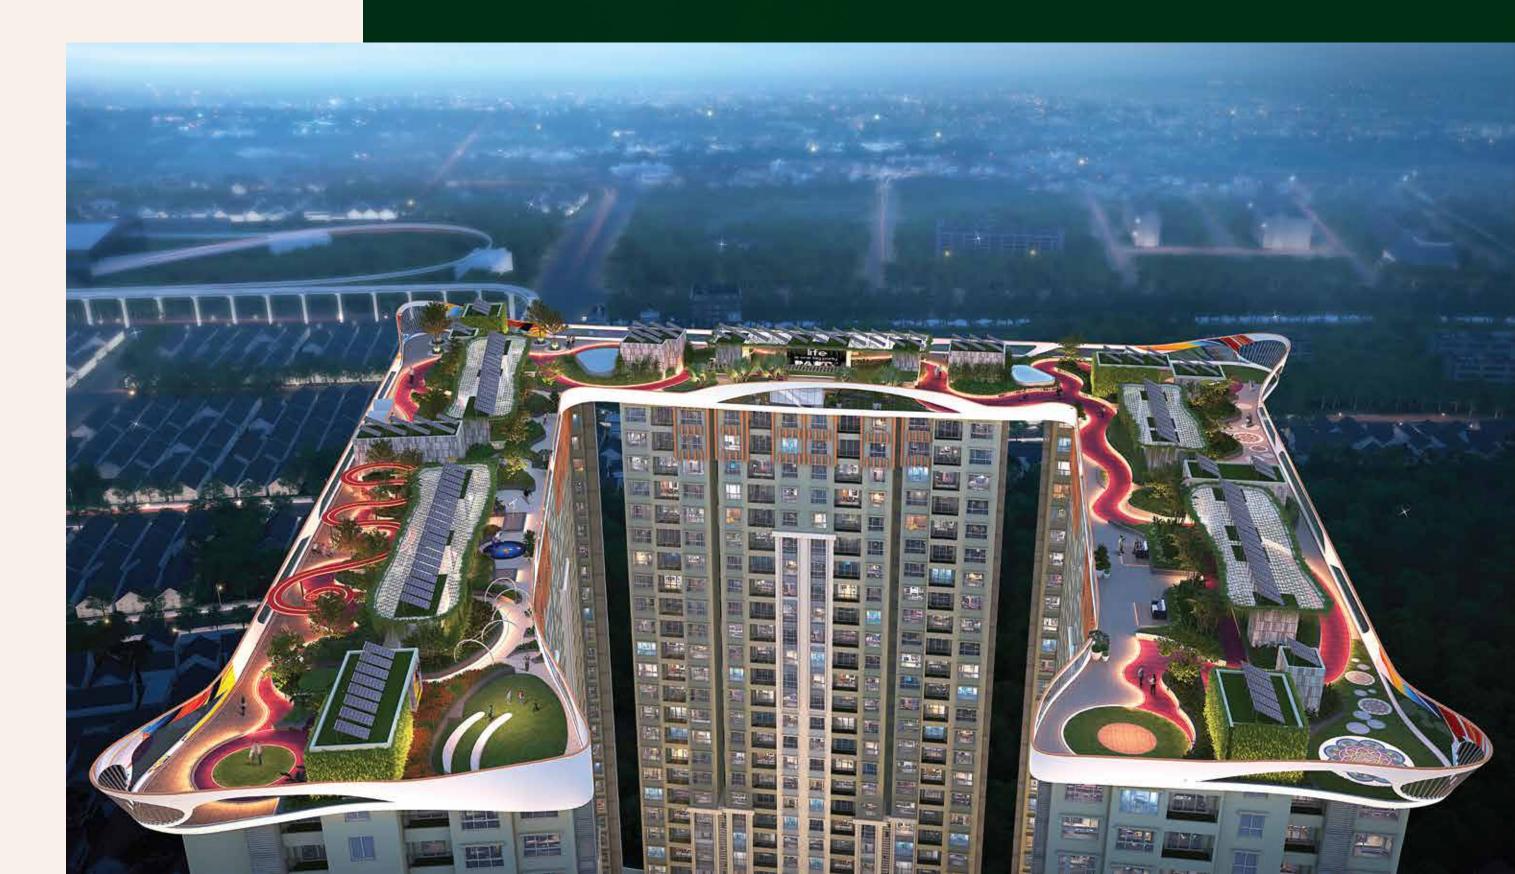

### EXPERIENCES AS ENDLESS as the horizon.

Rise 400 feet high, and step into a lifestyle that's the envy of the city. An expansive rooftop skywalk unfolds across 5 towers, creating a xx feet world of privilege under the sky. Stunning design, lavish amenities and bountiful natural beauty surround you, studded with sublime experiences.

#### STUDY PODS

Cosy, wifi enabled spaces get homework done quicker!

WORLD-CLASS AMENITIES AND PRIVILEGES EXTENDING OVER

3 LEVE

# TOP OF THE WORLD

- Sky Jog with Nature
- Informal Lawn Seating
- Art Corner
- Covered Lounge
- Open Seating Area
- Star Gazing Deck
- Chalk Floor Drawing Corner
- Yoga Lawn with Stage
- Viewing Deck-Selfie Point
- Seating Under Tree
- Herbal Garden
- Projector Screen Wall
- Party Lawn with Amphitheatre

- BBQ with Dining Area
- Telescopic Viewing Point
- Sunrise Point & Vitamin D Point
- Sky Digi
- Brain Board Games
- Exhibit/Talent Wall
- Moon Garden Area
- Sunset View Seating
- Sky Lounge
- Red Ribbon Feature Structure
- Hammock Sitting
- Pergola Seating
- Work/Study Pods with Wi-Fi

#### SKY LEVEL AMENITIES —