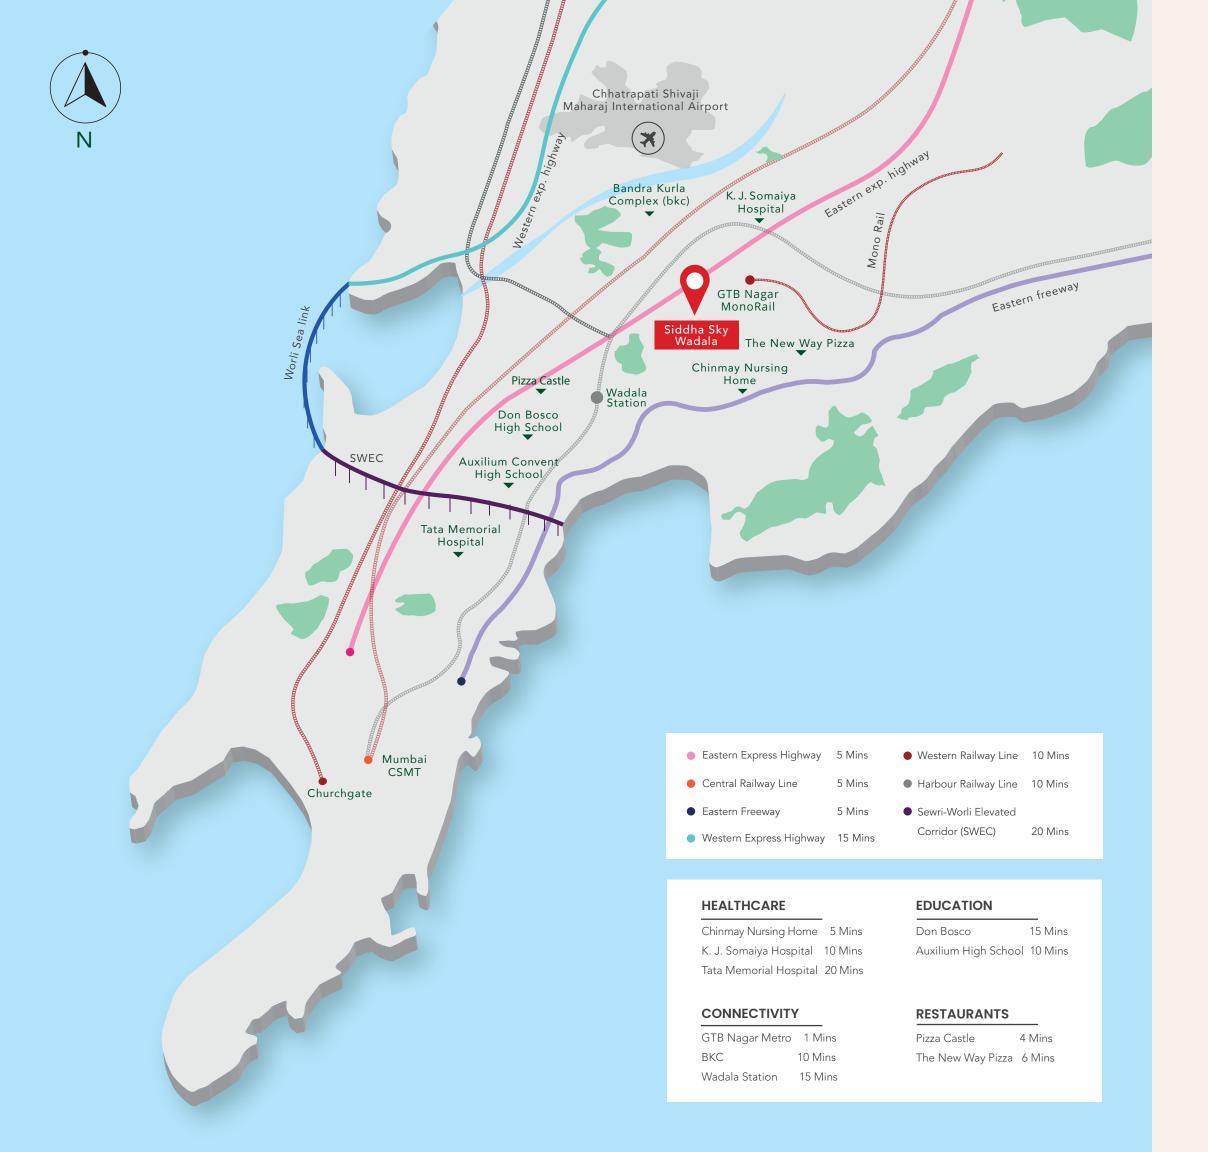

# CONNECTIVITY

| Monorail<br>Wadala Business District<br>Eastern freeway<br>Eastern Express Highway<br>Railways (harbour & Western lines)<br>BKC<br>Sewri<br>Wadala Station<br>Lower Parel<br>Fort | 1 MIN<br>4 MINS<br>5 MINS<br>5 MINS<br>5 MINS<br>10 MINS<br>14 MINS<br>15 MINS<br>20 MINS |
|-----------------------------------------------------------------------------------------------------------------------------------------------------------------------------------|-------------------------------------------------------------------------------------------|
| Don Bosco International School                                                                                                                                                    | 15 MINS                                                                                   |
| Auxilium Convent High School                                                                                                                                                      | 10 MINS                                                                                   |
| VJTI                                                                                                                                                                              | 15 MINS                                                                                   |
| Institute of Chemical Technology                                                                                                                                                  | 16 MINS                                                                                   |
| South Indian Education Welfare Society School                                                                                                                                     | 8 MINS                                                                                    |
| National Kannada Education Society High School                                                                                                                                    | 9 MINS                                                                                    |
| Sitaram Prakash High School                                                                                                                                                       | 12 MINS                                                                                   |
| Dyaneshwar Vidyalaya                                                                                                                                                              | 25 MINS                                                                                   |
| Chinmay Nursing Home                                                                                                                                                              | 5 MINS                                                                                    |
| Smt. S.R. Mehta & Sir K. P. Cardiac Institute                                                                                                                                     | 6 MINS                                                                                    |
| Aditya Jyot Eye Hospital                                                                                                                                                          | 9 MINS                                                                                    |
| BPT Hospital                                                                                                                                                                      | 10 MINS                                                                                   |
| K. J. Somaiya Hospital                                                                                                                                                            | 10 MINS                                                                                   |
| Nowrosjee Wadia Maternity Hospital                                                                                                                                                | 10 MINS                                                                                   |
| Wadala TB Hospital                                                                                                                                                                | 12 MINS                                                                                   |
| Tata Memorial Hospital                                                                                                                                                            | 23 MINS                                                                                   |
| The Palate                                                                                                                                                                        | 3 MINS                                                                                    |
| Pizza castle                                                                                                                                                                      | 4 MINS                                                                                    |
| The new way pizza                                                                                                                                                                 | 6 MINS                                                                                    |
| Cuxino the family kitchen                                                                                                                                                         | 9 MINS                                                                                    |