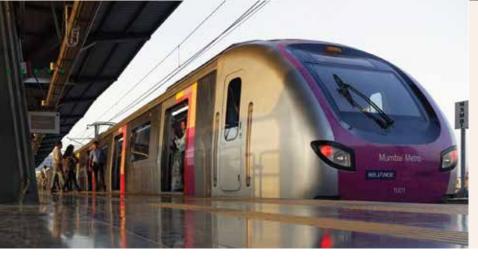

#### METRO LINE

. . . . .

This 32 km elevated line will connect Sion NX to Kasarvadavali in Thane.

Significant infrastructure projects are rapidly taking shape around Sion NX, greatly enhancing connectivity and providing seamless access to all corners of Mumbai via road, rail, and the sea link