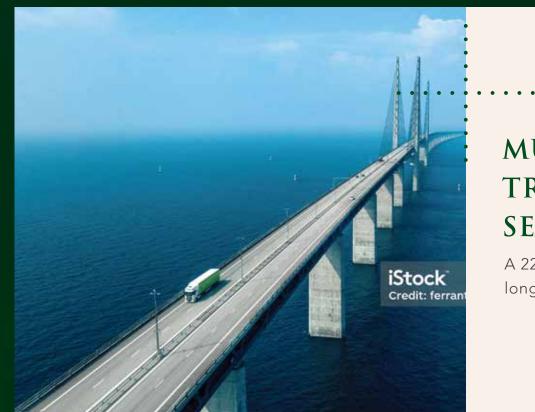

#### MUMBAI Trans-Harbour Sea Link (MTHL)

A 22km-long sea bridge that will be the longest sea link in India